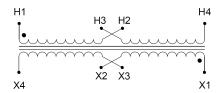

#### SCHEMATIC/DIAGRAM AND DIMENSION PICTURES

Single Phase Control Transformer with a capacity of 200VA, transforming 240/480 Volts to 12/24 Volts

### **PRODUCT SPECIFICATIONS**

| Weight                     | 8 lbs                                                                                |
|----------------------------|--------------------------------------------------------------------------------------|
| Phases                     | 1                                                                                    |
| Connection                 | 1Ph-CT-DD-SD                                                                         |
| Primary Voltage            | 240/480                                                                              |
| Primary Max Current        | <u>0.83A</u>                                                                         |
| Primary Markings           | H1-H2-H3-H4                                                                          |
| Primary Terminals          | Leads                                                                                |
| Secondary Voltage          | 12/24                                                                                |
| Secondary Max Current      | 16.67A                                                                               |
| Secondary Markings         | X1-X2-X3-X4                                                                          |
| Secondary Terminals        | Leads                                                                                |
| Primary Taps               | N/A                                                                                  |
| Conductor Material         | Copper                                                                               |
| Temperatue Rise            | 80°C                                                                                 |
| Insuation Class            | 130°C (Class B)                                                                      |
| BIL (Insulation) Level     | <u>10kV</u>                                                                          |
| Efficiency (@35% Load) %   | N/A                                                                                  |
| Impedance Range            | <u>5.0 - 7.0%</u>                                                                    |
| Sound (db)                 | 40                                                                                   |
| Enclosure Type             | Type-1 Indoor                                                                        |
| Enclosure Size             | See Enclosure Chart                                                                  |
| Finish/Colour              | Semigloss - Black                                                                    |
| Standards & Certifications | CSA Certified File No. LR34493, UL Listed File No. E110286, ISO 9001:2015 Registered |