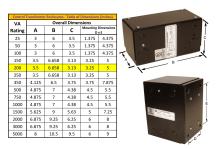

#### SCHEMATIC/DIAGRAM AND DIMENSION PICTURES

Single Phase Control Transformer with a capacity of 200VA, transforming 240/480 Volts to 12/24 Volts