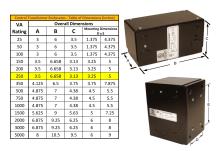

#### SCHEMATIC/DIAGRAM AND DIMENSION PICTURES

Single Phase Control Transformer with a capacity of 250VA, transforming 480 Volts to 240/480 Volts