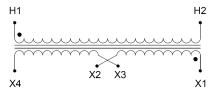

#### SCHEMATIC/DIAGRAM AND DIMENSION PICTURES

Single Phase Control Transformer with a capacity of 250VA, transforming 480 Volts to 240/480 Volts

## **PRODUCT SPECIFICATIONS**

| PRODUCT SPECIFICATIONS     |                                                                                      |
|----------------------------|--------------------------------------------------------------------------------------|
| Weight                     | 5 lbs                                                                                |
| Phases                     | 1                                                                                    |
| Connection                 | 1Ph-CT-SD-SD                                                                         |
| Primary Voltage            | 480                                                                                  |
| Primary Max Current        | <u>0.52A</u>                                                                         |
| Primary Markings           | H1-H2                                                                                |
| Primary Terminals          | Leads                                                                                |
| Secondary Voltage          | 240/480                                                                              |
| Secondary Max Current      | 1.04A                                                                                |
| Secondary Markings         | <u>X1-X2-X3-X4</u>                                                                   |
| Secondary Terminals        | Leads                                                                                |
| Primary Taps               | N/A                                                                                  |
| Conductor Material         | Copper                                                                               |
| Temperatue Rise            | 80°C                                                                                 |
| Insuation Class            | 130°C (Class B)                                                                      |
| BIL (Insulation) Level     | <u>10kV</u>                                                                          |
| Efficiency (@35% Load) %   | N/A                                                                                  |
| Impedance Range            | <u>5.0 - 7.0%</u>                                                                    |
| Sound (db)                 | 40                                                                                   |
| Enclosure Type             | Type-1 Indoor                                                                        |
| Enclosure Size             | See Enclosure Chart                                                                  |
| Finish/Colour              | Semigloss - Black                                                                    |
| Standards & Certifications | CSA Certified File No. LR34493, UL Listed File No. E110286, ISO 9001:2015 Registered |