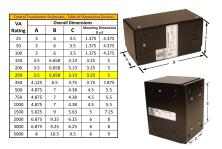

#### SCHEMATIC/DIAGRAM AND DIMENSION PICTURES

Single Phase Control Transformer with a capacity of 250VA, transforming 480 Volts to 240/480 Volts