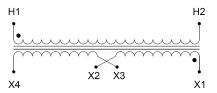

#### PRODUCT SPECIFICATIONS

| PRODUCT SPECIFICATIONS     |                                                                                      |
|----------------------------|--------------------------------------------------------------------------------------|
| Weight                     | 5 lbs                                                                                |
| Phases                     | 1                                                                                    |
| Connection                 | 1Ph-CT-SD-SD                                                                         |
| Primary Voltage            | 480                                                                                  |
| Primary Max Current        | <u>0.52A</u>                                                                         |
| Primary Markings           | <u>H1-H2</u>                                                                         |
| Primary Terminals          | <u>Leads</u>                                                                         |
| Secondary Voltage          | 240/480                                                                              |
| Secondary Max Current      | 1.04A                                                                                |
| Secondary Markings         | <u>X1-X2-X3-X4</u>                                                                   |
| Secondary Terminals        | <u>Leads</u>                                                                         |
| Primary Taps               | N/A                                                                                  |
| Conductor Material         | <u>Copper</u>                                                                        |
| Temperatue Rise            | 80°C                                                                                 |
| Insuation Class            | 130°C (Class B)                                                                      |
| BIL (Insulation) Level     | <u>10kV</u>                                                                          |
| Efficiency (@35% Load) %   | N/A                                                                                  |
| Impedance Range            | <u>5.0 - 7.0%</u>                                                                    |
| Sound (db)                 | 40                                                                                   |
| Enclosure Type             | Type-1 Indoor                                                                        |
| Enclosure Size             | See Enclosure Chart                                                                  |
| Finish/Colour              | Semigloss - Black                                                                    |
| Standards & Certifications | CSA Certified File No. LR34493, UL Listed File No. E110286, ISO 9001:2015 Registered |