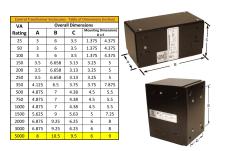

#### **SCHEMATIC/DIAGRAM AND DIMENSION PICTURES**

Single Phase Control Transformer with a capacity of 5000VA, transforming 208 Volts to 120/240 Volts