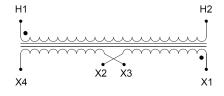

#### SCHEMATIC/DIAGRAM AND DIMENSION PICTURES

Single Phase Control Transformer with a capacity of 5000VA, transforming 208 Volts to 120/240 Volts

**OFFICIAL QUOTE** 

#### **PRODUCT SPECIFICATIONS**

| Weight                     | 110 lbs                                                                                               |
|----------------------------|-------------------------------------------------------------------------------------------------------|
| Phases                     | 1                                                                                                     |
| Connection                 | <u>1Ph-CT-SD-SD</u>                                                                                   |
| Primary Voltage            | <u>208</u>                                                                                            |
| Primary Max Current        | <u>24.04A</u>                                                                                         |
| Primary Markings           | <u>H1-H2</u>                                                                                          |
| Primary Terminals          | <u>Leads</u>                                                                                          |
| Secondary Voltage          | <u>120/240</u>                                                                                        |
| Secondary Max Current      | <u>41.67A</u>                                                                                         |
| Secondary Markings         | <u>X1-X2-X3-X4</u>                                                                                    |
| Secondary Terminals        | <u>Leads</u>                                                                                          |
| Primary Taps               | <u>N/A</u>                                                                                            |
| Conductor Material         | <u>Copper</u>                                                                                         |
| Temperatue Rise            | <u>115°C</u>                                                                                          |
| Insuation Class            | <u>180°C (Class F)</u>                                                                                |
| BIL (Insulation) Level     | <u>10kV</u>                                                                                           |
| Efficiency (@35% Load) %   | <u>N/A</u>                                                                                            |
| Impedance Range            | <u>5.0 – 7.0%</u>                                                                                     |
| Sound (db)                 | <u>40</u>                                                                                             |
| Enclosure Type             | <u>Type-1 Indoor</u>                                                                                  |
| Enclosure Size             | See Enclosure Chart                                                                                   |
| Finish/Colour              | <u>Semigloss – Black</u>                                                                              |
| Standards & Certifications | <u>CSA Certified File No. LR34493, UL Listed File No. E110286, ISO 9001:2015</u><br><u>Registered</u> |