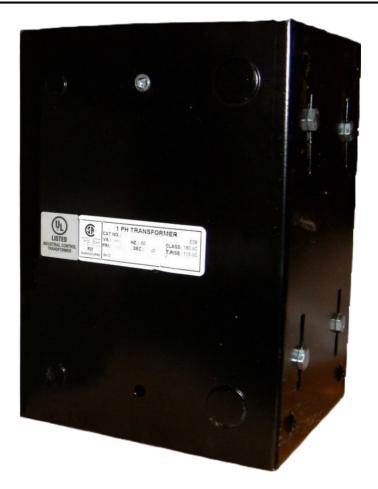

# \$1,887.34 CAD

Single Phase Control Transformer with a capacity of 5000VA, transforming 208 Volts to 120/240 Volts

SKU: CE5000B-K Categories: <u>Control Transformers</u>

#### SCHEMATIC/DIAGRAM AND DIMENSION PICTURES

Single Phase Control Transformer with a capacity of 5000VA, transforming 208 Volts to 120/240 Volts

**OFFICIAL QUOTE** 

#### **PRODUCT SPECIFICATIONS**

| Weight                     | 110 lbs                                                                                               |
|----------------------------|-------------------------------------------------------------------------------------------------------|
| Phases                     | 1                                                                                                     |
| Connection                 | <u>1Ph-CT-SD-SD</u>                                                                                   |
| Primary Voltage            | <u>208</u>                                                                                            |
| Primary Max Current        | <u>24.04A</u>                                                                                         |
| Primary Markings           | <u>H1-H2</u>                                                                                          |
| Primary Terminals          | <u>Leads</u>                                                                                          |
| Secondary Voltage          | <u>120/240</u>                                                                                        |
| Secondary Max Current      | <u>41.67A</u>                                                                                         |
| Secondary Markings         | <u>X1-X2-X3-X4</u>                                                                                    |
| Secondary Terminals        | <u>Leads</u>                                                                                          |
| Primary Taps               | <u>N/A</u>                                                                                            |
| Conductor Material         | <u>Copper</u>                                                                                         |
| Temperatue Rise            | <u>115°C</u>                                                                                          |
| Insuation Class            | <u>180°C (Class F)</u>                                                                                |
| BIL (Insulation) Level     | <u>10kV</u>                                                                                           |
| Efficiency (@35% Load) %   | <u>N/A</u>                                                                                            |
| Impedance Range            | <u>5.0 – 7.0%</u>                                                                                     |
| Sound (db)                 | <u>40</u>                                                                                             |
| Enclosure Type             | <u>Type-1 Indoor</u>                                                                                  |
| Enclosure Size             | See Enclosure Chart                                                                                   |
| Finish/Colour              | <u>Semigloss – Black</u>                                                                              |
| Standards & Certifications | <u>CSA Certified File No. LR34493, UL Listed File No. E110286, ISO 9001:2015</u><br><u>Registered</u> |