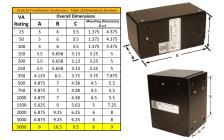

#### SCHEMATIC/DIAGRAM AND DIMENSION PICTURES

Single Phase Control Transformer with a capacity of 5000VA, transforming 208 Volts to 120/240 Volts

**OFFICIAL QUOTE** 

#### **PRODUCT SPECIFICATIONS**

| Weight                     | 110 lbs                                                                                               |
|----------------------------|-------------------------------------------------------------------------------------------------------|
| Phases                     | 1                                                                                                     |
| Connection                 | <u>1Ph-CT-SD-SD</u>                                                                                   |
| Primary Voltage            | <u>208</u>                                                                                            |
| Primary Max Current        | <u>24.04A</u>                                                                                         |
| Primary Markings           | <u>H1-H2</u>                                                                                          |
| Primary Terminals          | <u>Leads</u>                                                                                          |
| Secondary Voltage          | <u>120/240</u>                                                                                        |
| Secondary Max Current      | <u>41.67A</u>                                                                                         |
| Secondary Markings         | <u>X1-X2-X3-X4</u>                                                                                    |
| Secondary Terminals        | <u>Leads</u>                                                                                          |
| Primary Taps               | <u>N/A</u>                                                                                            |
| Conductor Material         | <u>Copper</u>                                                                                         |
| Temperatue Rise            | <u>115°C</u>                                                                                          |
| Insuation Class            | <u>180°C (Class F)</u>                                                                                |
| BIL (Insulation) Level     | <u>10kV</u>                                                                                           |
| Efficiency (@35% Load) %   | <u>N/A</u>                                                                                            |
| Impedance Range            | <u>5.0 – 7.0%</u>                                                                                     |
| Sound (db)                 | <u>40</u>                                                                                             |
| Enclosure Type             | <u>Type-1 Indoor</u>                                                                                  |
| Enclosure Size             | See Enclosure Chart                                                                                   |
| Finish/Colour              | <u>Semigloss – Black</u>                                                                              |
| Standards & Certifications | <u>CSA Certified File No. LR34493, UL Listed File No. E110286, ISO 9001:2015</u><br><u>Registered</u> |