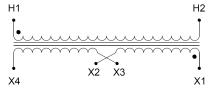

#### SCHEMATIC/DIAGRAM AND DIMENSION PICTURES

Single Phase Control Transformer with a capacity of 5000VA, transforming 208 Volts to 120/240 Volts

## **PRODUCT SPECIFICATIONS**

| PRODUCT SPECIFICATIONS     |                                                                                      |
|----------------------------|--------------------------------------------------------------------------------------|
| Weight                     | 110 lbs                                                                              |
| Phases                     | 1                                                                                    |
| Connection                 | 1Ph-CT-SD-SD                                                                         |
| Primary Voltage            | 208                                                                                  |
| Primary Max Current        | 24.04A                                                                               |
| Primary Markings           | H1-H2                                                                                |
| Primary Terminals          | <u>Leads</u>                                                                         |
| Secondary Voltage          | 120/240                                                                              |
| Secondary Max Current      | 41.67A                                                                               |
| Secondary Markings         | <u>X1-X2-X3-X4</u>                                                                   |
| Secondary Terminals        | <u>Leads</u>                                                                         |
| Primary Taps               | N/A                                                                                  |
| Conductor Material         | Copper                                                                               |
| Temperatue Rise            | <u>115°C</u>                                                                         |
| Insuation Class            | 180°C (Class F)                                                                      |
| BIL (Insulation) Level     | <u>10kV</u>                                                                          |
| Efficiency (@35% Load) %   | N/A                                                                                  |
| Impedance Range            | <u>5.0 - 7.0%</u>                                                                    |
| Sound (db)                 | 40                                                                                   |
| Enclosure Type             | Type-1 Indoor                                                                        |
| Enclosure Size             | See Enclosure Chart                                                                  |
| Finish/Colour              | Semigloss - Black                                                                    |
| Standards & Certifications | CSA Certified File No. LR34493, UL Listed File No. E110286, ISO 9001:2015 Registered |