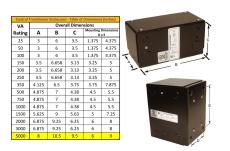

#### SCHEMATIC/DIAGRAM AND DIMENSION PICTURES

Single Phase Control Transformer with a capacity of 5000VA, transforming 208 Volts to 120/240 Volts