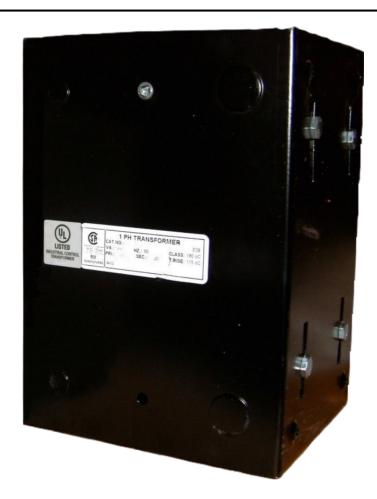

#### SCHEMATIC/DIAGRAM AND DIMENSION PICTURES

Single Phase Control Transformer with a capacity of 5000VA, transforming 208 Volts to 120/240 Volts

## **PRODUCT SPECIFICATIONS**

| PRODUCT SPECIFICATIONS     |                                                                                      |
|----------------------------|--------------------------------------------------------------------------------------|
| Weight                     | 110 lbs                                                                              |
| Phases                     | 1                                                                                    |
| Connection                 | 1Ph-CT-SD-SD                                                                         |
| Primary Voltage            | 208                                                                                  |
| Primary Max Current        | 24.04A                                                                               |
| Primary Markings           | H1-H2                                                                                |
| Primary Terminals          | <u>Leads</u>                                                                         |
| Secondary Voltage          | 120/240                                                                              |
| Secondary Max Current      | 41.67A                                                                               |
| Secondary Markings         | <u>X1-X2-X3-X4</u>                                                                   |
| Secondary Terminals        | <u>Leads</u>                                                                         |
| Primary Taps               | N/A                                                                                  |
| Conductor Material         | Copper                                                                               |
| Temperatue Rise            | <u>115°C</u>                                                                         |
| Insuation Class            | 180°C (Class F)                                                                      |
| BIL (Insulation) Level     | <u>10kV</u>                                                                          |
| Efficiency (@35% Load) %   | N/A                                                                                  |
| Impedance Range            | <u>5.0 - 7.0%</u>                                                                    |
| Sound (db)                 | 40                                                                                   |
| Enclosure Type             | Type-1 Indoor                                                                        |
| Enclosure Size             | See Enclosure Chart                                                                  |
| Finish/Colour              | Semigloss - Black                                                                    |
| Standards & Certifications | CSA Certified File No. LR34493, UL Listed File No. E110286, ISO 9001:2015 Registered |