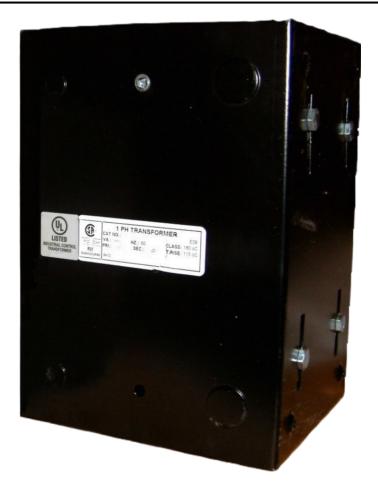

# \$1,389.97 USD

Single Phase Control Transformer with a capacity of 5000VA, transforming 208 Volts to 120/240 Volts

SKU: CE5000B-K Categories: <u>Control Transformers</u>

#### SCHEMATIC/DIAGRAM AND DIMENSION PICTURES

Single Phase Control Transformer with a capacity of 5000VA, transforming 208 Volts to 120/240 Volts

**OFFICIAL QUOTE** 