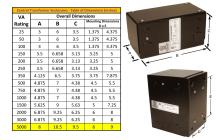

#### SCHEMATIC/DIAGRAM AND DIMENSION PICTURES

Single Phase Control Transformer with a capacity of 5000VA, transforming 208 Volts to 120/240 Volts

**OFFICIAL QUOTE** 

#### **PRODUCT SPECIFICATIONS**

| Weight                     | 110 lbs                                                                                 |
|----------------------------|-----------------------------------------------------------------------------------------|
| Phases                     | 1                                                                                       |
| Connection                 | 1Ph-CT-SD-SD                                                                            |
|                            |                                                                                         |
| Primary Voltage            | <u>208</u>                                                                              |
| Primary Max Current        | <u>24.04A</u>                                                                           |
| Primary Markings           | <u>H1-H2</u>                                                                            |
| Primary Terminals          | <u>Leads</u>                                                                            |
| Secondary Voltage          | <u>120/240</u>                                                                          |
| Secondary Max Current      | <u>41.67A</u>                                                                           |
| Secondary Markings         | <u>X1-X2-X3-X4</u>                                                                      |
| Secondary Terminals        | <u>Leads</u>                                                                            |
| Primary Taps               | N/A                                                                                     |
| Conductor Material         | <u>Copper</u>                                                                           |
| Temperatue Rise            | <u>115°C</u>                                                                            |
| Insuation Class            | <u>180°C (Class F)</u>                                                                  |
| BIL (Insulation) Level     | <u>10kV</u>                                                                             |
| Efficiency (@35% Load) %   | <u>N/A</u>                                                                              |
| Impedance Range            | <u>5.0 – 7.0%</u>                                                                       |
| Sound (db)                 | <u>40</u>                                                                               |
| Enclosure Type             | Type-1 Indoor                                                                           |
| Enclosure Size             | See Enclosure Chart                                                                     |
| Finish/Colour              | <u>Semigloss – Black</u>                                                                |
| Standards & Certifications | CSA Certified File No. LR34493, UL Listed File No. E110286, ISO 9001:2015<br>Registered |