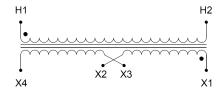

#### SCHEMATIC/DIAGRAM AND DIMENSION PICTURES

Single Phase Control Transformer with a capacity of 5000VA, transforming 208 Volts to 120/240 Volts

**OFFICIAL QUOTE** 

#### **PRODUCT SPECIFICATIONS**

| Weight                     | 110 lbs                                                                                 |
|----------------------------|-----------------------------------------------------------------------------------------|
| Phases                     | 1                                                                                       |
| Connection                 | 1Ph-CT-SD-SD                                                                            |
|                            |                                                                                         |
| Primary Voltage            | <u>208</u>                                                                              |
| Primary Max Current        | <u>24.04A</u>                                                                           |
| Primary Markings           | <u>H1-H2</u>                                                                            |
| Primary Terminals          | <u>Leads</u>                                                                            |
| Secondary Voltage          | <u>120/240</u>                                                                          |
| Secondary Max Current      | <u>41.67A</u>                                                                           |
| Secondary Markings         | <u>X1-X2-X3-X4</u>                                                                      |
| Secondary Terminals        | <u>Leads</u>                                                                            |
| Primary Taps               | N/A                                                                                     |
| Conductor Material         | <u>Copper</u>                                                                           |
| Temperatue Rise            | <u>115°C</u>                                                                            |
| Insuation Class            | <u>180°C (Class F)</u>                                                                  |
| BIL (Insulation) Level     | <u>10kV</u>                                                                             |
| Efficiency (@35% Load) %   | <u>N/A</u>                                                                              |
| Impedance Range            | <u>5.0 – 7.0%</u>                                                                       |
| Sound (db)                 | <u>40</u>                                                                               |
| Enclosure Type             | Type-1 Indoor                                                                           |
| Enclosure Size             | See Enclosure Chart                                                                     |
| Finish/Colour              | <u>Semigloss – Black</u>                                                                |
| Standards & Certifications | CSA Certified File No. LR34493, UL Listed File No. E110286, ISO 9001:2015<br>Registered |