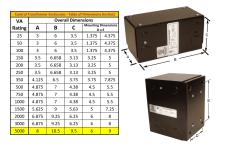

#### SCHEMATIC/DIAGRAM AND DIMENSION PICTURES

Single Phase Control Transformer with a capacity of 5000VA, transforming 208 Volts to 120/240 Volts