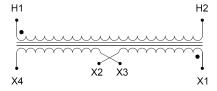

#### SCHEMATIC/DIAGRAM AND DIMENSION PICTURES

Single Phase Control Transformer with a capacity of 5000VA, transforming 208 Volts to 120/240 Volts

## **PRODUCT SPECIFICATIONS**

| PRODUCT SPECIFICATIONS     |                                                                                      |
|----------------------------|--------------------------------------------------------------------------------------|
| Weight                     | 110 lbs                                                                              |
| Phases                     | 1                                                                                    |
| Connection                 | 1Ph-CT-SD-SD                                                                         |
| Primary Voltage            | 208                                                                                  |
| Primary Max Current        | 24.04A                                                                               |
| Primary Markings           | H1-H2                                                                                |
| Primary Terminals          | <u>Leads</u>                                                                         |
| Secondary Voltage          | 120/240                                                                              |
| Secondary Max Current      | 41.67A                                                                               |
| Secondary Markings         | <u>X1-X2-X3-X4</u>                                                                   |
| Secondary Terminals        | <u>Leads</u>                                                                         |
| Primary Taps               | N/A                                                                                  |
| Conductor Material         | Copper                                                                               |
| Temperatue Rise            | <u>115°C</u>                                                                         |
| Insuation Class            | 180°C (Class F)                                                                      |
| BIL (Insulation) Level     | <u>10kV</u>                                                                          |
| Efficiency (@35% Load) %   | N/A                                                                                  |
| Impedance Range            | <u>5.0 - 7.0%</u>                                                                    |
| Sound (db)                 | 40                                                                                   |
| Enclosure Type             | Type-1 Indoor                                                                        |
| Enclosure Size             | See Enclosure Chart                                                                  |
| Finish/Colour              | Semigloss - Black                                                                    |
| Standards & Certifications | CSA Certified File No. LR34493, UL Listed File No. E110286, ISO 9001:2015 Registered |