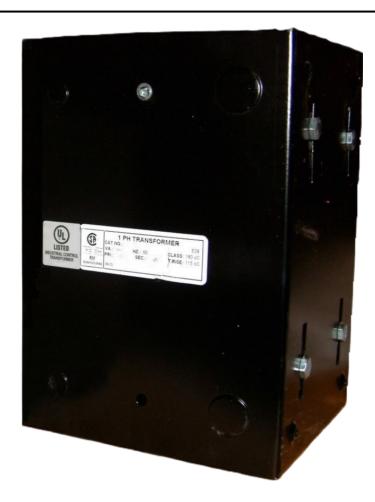

# 5000VA 208 VOLTS TO 120/240 VOLTS SINGLE PHASE CONTROL TRANSFORMER

\$1,887.34 CAD

Single Phase Control Transformer with a capacity of 5000VA, transforming 208 Volts to 120/240 Volts

**SKU:** CE5000B-K

**Categories:** Control Transformers

## **PRODUCT SPECIFICATIONS**

| PRODUCT SPECIFICATIONS     |                                                                                      |
|----------------------------|--------------------------------------------------------------------------------------|
| Weight                     | 110 lbs                                                                              |
| Phases                     | 1                                                                                    |
| Connection                 | 1Ph-CT-SD-SD                                                                         |
| Primary Voltage            | 208                                                                                  |
| Primary Max Current        | 24.04A                                                                               |
| Primary Markings           | H1-H2                                                                                |
| Primary Terminals          | <u>Leads</u>                                                                         |
| Secondary Voltage          | 120/240                                                                              |
| Secondary Max Current      | 41.67A                                                                               |
| Secondary Markings         | <u>X1-X2-X3-X4</u>                                                                   |
| Secondary Terminals        | <u>Leads</u>                                                                         |
| Primary Taps               | N/A                                                                                  |
| Conductor Material         | Copper                                                                               |
| Temperatue Rise            | <u>115°C</u>                                                                         |
| Insuation Class            | 180°C (Class F)                                                                      |
| BIL (Insulation) Level     | <u>10kV</u>                                                                          |
| Efficiency (@35% Load) %   | N/A                                                                                  |
| Impedance Range            | <u>5.0 - 7.0%</u>                                                                    |
| Sound (db)                 | 40                                                                                   |
| Enclosure Type             | Type-1 Indoor                                                                        |
| Enclosure Size             | See Enclosure Chart                                                                  |
| Finish/Colour              | Semigloss - Black                                                                    |
| Standards & Certifications | CSA Certified File No. LR34493, UL Listed File No. E110286, ISO 9001:2015 Registered |