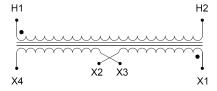

#### **SCHEMATIC/DIAGRAM AND DIMENSION PICTURES**

Single Phase Control Transformer with a capacity of 5000VA, transforming 208 Volts to 120/240 Volts

## **PRODUCT SPECIFICATIONS**

| PRODUCT SPECIFICATIONS     |                                                                                      |
|----------------------------|--------------------------------------------------------------------------------------|
| Weight                     | 110 lbs                                                                              |
| Phases                     | 1                                                                                    |
| Connection                 | 1Ph-CT-SD-SD                                                                         |
| Primary Voltage            | 208                                                                                  |
| Primary Max Current        | 24.04A                                                                               |
| Primary Markings           | H1-H2                                                                                |
| Primary Terminals          | <u>Leads</u>                                                                         |
| Secondary Voltage          | 120/240                                                                              |
| Secondary Max Current      | 41.67A                                                                               |
| Secondary Markings         | <u>X1-X2-X3-X4</u>                                                                   |
| Secondary Terminals        | <u>Leads</u>                                                                         |
| Primary Taps               | N/A                                                                                  |
| Conductor Material         | Copper                                                                               |
| Temperatue Rise            | <u>115°C</u>                                                                         |
| Insuation Class            | 180°C (Class F)                                                                      |
| BIL (Insulation) Level     | <u>10kV</u>                                                                          |
| Efficiency (@35% Load) %   | N/A                                                                                  |
| Impedance Range            | <u>5.0 - 7.0%</u>                                                                    |
| Sound (db)                 | 40                                                                                   |
| Enclosure Type             | Type-1 Indoor                                                                        |
| Enclosure Size             | See Enclosure Chart                                                                  |
| Finish/Colour              | Semigloss - Black                                                                    |
| Standards & Certifications | CSA Certified File No. LR34493, UL Listed File No. E110286, ISO 9001:2015 Registered |