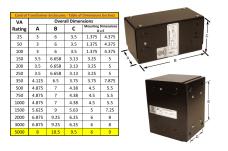

#### **SCHEMATIC/DIAGRAM AND DIMENSION PICTURES**

Single Phase Control Transformer with a capacity of 5000VA, transforming 208 Volts to 120/240 Volts