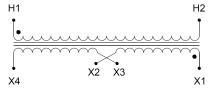

#### **SCHEMATIC/DIAGRAM AND DIMENSION PICTURES**

Single Phase Control Transformer with a capacity of 5000VA, transforming 208 Volts to 120/240 Volts

## **PRODUCT SPECIFICATIONS**

| PRODUCT SPECIFICATIONS     |                                                                                      |
|----------------------------|--------------------------------------------------------------------------------------|
| Weight                     | 110 lbs                                                                              |
| Phases                     | 1                                                                                    |
| Connection                 | 1Ph-CT-SD-SD                                                                         |
| Primary Voltage            | 208                                                                                  |
| Primary Max Current        | 24.04A                                                                               |
| Primary Markings           | H1-H2                                                                                |
| Primary Terminals          | <u>Leads</u>                                                                         |
| Secondary Voltage          | 120/240                                                                              |
| Secondary Max Current      | 41.67A                                                                               |
| Secondary Markings         | <u>X1-X2-X3-X4</u>                                                                   |
| Secondary Terminals        | <u>Leads</u>                                                                         |
| Primary Taps               | N/A                                                                                  |
| Conductor Material         | Copper                                                                               |
| Temperatue Rise            | <u>115°C</u>                                                                         |
| Insuation Class            | 180°C (Class F)                                                                      |
| BIL (Insulation) Level     | <u>10kV</u>                                                                          |
| Efficiency (@35% Load) %   | N/A                                                                                  |
| Impedance Range            | <u>5.0 - 7.0%</u>                                                                    |
| Sound (db)                 | 40                                                                                   |
| Enclosure Type             | Type-1 Indoor                                                                        |
| Enclosure Size             | See Enclosure Chart                                                                  |
| Finish/Colour              | Semigloss - Black                                                                    |
| Standards & Certifications | CSA Certified File No. LR34493, UL Listed File No. E110286, ISO 9001:2015 Registered |