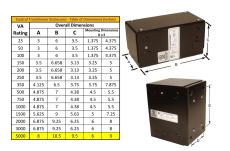

#### **SCHEMATIC/DIAGRAM AND DIMENSION PICTURES**

Single Phase Control Transformer with a capacity of 5000VA, transforming 208 Volts to 120/240 Volts

## **PRODUCT SPECIFICATIONS**

| PRODUCT SPECIFICATIONS     |                                                                                      |
|----------------------------|--------------------------------------------------------------------------------------|
| Weight                     | 110 lbs                                                                              |
| Phases                     | 1                                                                                    |
| Connection                 | 1Ph-CT-SD-SD                                                                         |
| Primary Voltage            | 208                                                                                  |
| Primary Max Current        | 24.04A                                                                               |
| Primary Markings           | H1-H2                                                                                |
| Primary Terminals          | <u>Leads</u>                                                                         |
| Secondary Voltage          | 120/240                                                                              |
| Secondary Max Current      | 41.67A                                                                               |
| Secondary Markings         | <u>X1-X2-X3-X4</u>                                                                   |
| Secondary Terminals        | <u>Leads</u>                                                                         |
| Primary Taps               | N/A                                                                                  |
| Conductor Material         | Copper                                                                               |
| Temperatue Rise            | <u>115°C</u>                                                                         |
| Insuation Class            | 180°C (Class F)                                                                      |
| BIL (Insulation) Level     | <u>10kV</u>                                                                          |
| Efficiency (@35% Load) %   | N/A                                                                                  |
| Impedance Range            | <u>5.0 - 7.0%</u>                                                                    |
| Sound (db)                 | 40                                                                                   |
| Enclosure Type             | Type-1 Indoor                                                                        |
| Enclosure Size             | See Enclosure Chart                                                                  |
| Finish/Colour              | Semigloss - Black                                                                    |
| Standards & Certifications | CSA Certified File No. LR34493, UL Listed File No. E110286, ISO 9001:2015 Registered |