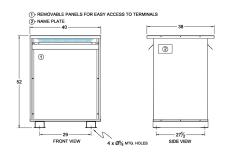

#### **SCHEMATIC/DIAGRAM AND DIMENSION PICTURES**

Three Phase Isolation Transformer with a capacity of 225kVA, transforming 600 Volts to 415Y/240 Volts