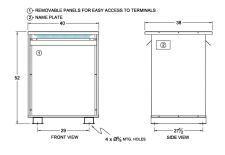

#### **SCHEMATIC/DIAGRAM AND DIMENSION PICTURES**

Three Phase Autotransformer with a capacity of 300kVA, transforming 110Y Volts to 347Y Volts