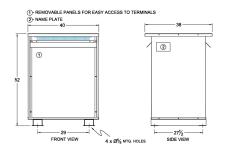

#### **SCHEMATIC/DIAGRAM AND DIMENSION PICTURES**

Three Phase Autotransformer with a capacity of 300kVA, transforming 110Y Volts to 460Y Volts