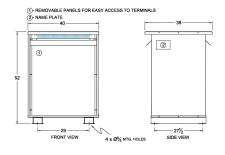

#### **SCHEMATIC/DIAGRAM AND DIMENSION PICTURES**

Three Phase Autotransformer with a capacity of 300kVA, transforming 115Y Volts to 380Y Volts