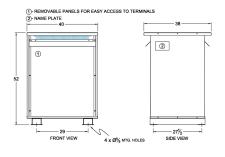

#### **SCHEMATIC/DIAGRAM AND DIMENSION PICTURES**

Three Phase Autotransformer with a capacity of 300kVA, transforming 120Y Volts to 400Y Volts