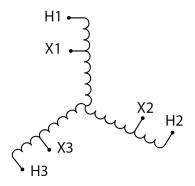

#### **SCHEMATIC/DIAGRAM AND DIMENSION PICTURES**

Three Phase Autotransformer with a capacity of 300kVA, transforming 120Y Volts to 400Y Volts

### **PRODUCT SPECIFICATIONS**

| PRODUCT SPECIFICATIONS     |                                                                                      |
|----------------------------|--------------------------------------------------------------------------------------|
| Weight                     | 1433 lbs                                                                             |
| Phases                     | <u>3</u>                                                                             |
| kVA                        | 300                                                                                  |
| Connection                 | 3PhA-NT-1                                                                            |
| Primary Voltage            | 120                                                                                  |
| Primary Max Current        | <u>1443.4A</u>                                                                       |
| Primary Markings           | <u>X1-X2-X3</u>                                                                      |
| Primary Terminals          | <u>Pads</u>                                                                          |
| Secondary Voltage          | 400                                                                                  |
| Secondary Max Current      | 433A                                                                                 |
| Secondary Markings         | <u>H1-H2-H3</u>                                                                      |
| Secondary Terminals        | <u>Pads</u>                                                                          |
| Primary Taps               | N/A                                                                                  |
| Conductor Material         | Aluminum                                                                             |
| Insulation Class           | 220°C (Class H)                                                                      |
| BIL (Insulation) Level     | <u>10kV</u>                                                                          |
| Efficiency (@35% Load) %   | N/A                                                                                  |
| Impedance Range            | <u>2.5 – 4.5%</u>                                                                    |
| Sound (db)                 | 60                                                                                   |
| Enclosure Type             | NEMA 3R Indoor                                                                       |
| Enclosure Size             | <u>E3R-9</u>                                                                         |
| Finish/Colour              | Polyester Powder Coat - ANSI/ASA 61 Grey                                             |
| Standards & Certifications | CSA Certified File No. LR34493, UL Listed File No. E108255, ISO 9001:2015 Registered |