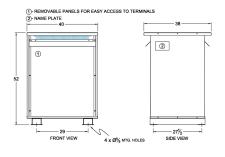

#### **SCHEMATIC/DIAGRAM AND DIMENSION PICTURES**

Three Phase Autotransformer with a capacity of 300kVA, transforming 120Y Volts to 550Y Volts