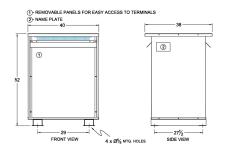

#### **SCHEMATIC/DIAGRAM AND DIMENSION PICTURES**

Three Phase Autotransformer with a capacity of 300kVA, transforming 120Y Volts to 550Y Volts