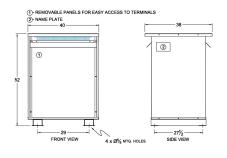

#### **SCHEMATIC/DIAGRAM AND DIMENSION PICTURES**

Three Phase Autotransformer with a capacity of 300kVA, transforming 208Y Volts to 550Y Volts