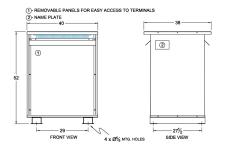

#### **SCHEMATIC/DIAGRAM AND DIMENSION PICTURES**

Three Phase Autotransformer with a capacity of 300kVA, transforming 277Y Volts to 110Y Volts