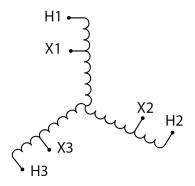

#### **SCHEMATIC/DIAGRAM AND DIMENSION PICTURES**

Three Phase Autotransformer with a capacity of 300kVA, transforming 277Y Volts to 110Y Volts

#### PRODUCT SPECIFICATIONS

| PRODUCT SPECIFICATIONS     |                                                                                      |
|----------------------------|--------------------------------------------------------------------------------------|
| Weight                     | 1207 lbs                                                                             |
| Phases                     | <u>3</u>                                                                             |
| kVA                        | 300                                                                                  |
| Connection                 | 3PhA-NT-1                                                                            |
| Primary Voltage            | 277                                                                                  |
| Primary Max Current        | 625.3A                                                                               |
| Primary Markings           | H1-H2-H3                                                                             |
| Primary Terminals          | <u>Pads</u>                                                                          |
| Secondary Voltage          | 110                                                                                  |
| Secondary Max Current      | <u>1574.6A</u>                                                                       |
| Secondary Markings         | <u>X1-X2-X3</u>                                                                      |
| Secondary Terminals        | <u>Pads</u>                                                                          |
| Primary Taps               | N/A                                                                                  |
| Conductor Material         | Aluminum                                                                             |
| Insulation Class           | 220°C (Class H)                                                                      |
| BIL (Insulation) Level     | <u>10kV</u>                                                                          |
| Efficiency (@35% Load) %   | N/A                                                                                  |
| Impedance Range            | 2.5 - 4.5%                                                                           |
| Sound (db)                 | 60                                                                                   |
| Enclosure Type             | NEMA 3R Indoor                                                                       |
| Enclosure Size             | <u>E3R-9</u>                                                                         |
| Finish/Colour              | Polyester Powder Coat – ANSI/ASA 61 Grey                                             |
| Standards & Certifications | CSA Certified File No. LR34493, UL Listed File No. E108255, ISO 9001:2015 Registered |