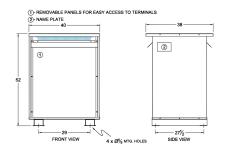

#### **SCHEMATIC/DIAGRAM AND DIMENSION PICTURES**

Three Phase Autotransformer with a capacity of 300kVA, transforming 277Y Volts to 110Y Volts

#### PRODUCT SPECIFICATIONS

| PRODUCT SPECIFICATIONS     |                                                                                      |
|----------------------------|--------------------------------------------------------------------------------------|
| Weight                     | 1207 lbs                                                                             |
| Phases                     | <u>3</u>                                                                             |
| kVA                        | 300                                                                                  |
| Connection                 | 3PhA-NT-1                                                                            |
| Primary Voltage            | 277                                                                                  |
| Primary Max Current        | 625.3A                                                                               |
| Primary Markings           | H1-H2-H3                                                                             |
| Primary Terminals          | <u>Pads</u>                                                                          |
| Secondary Voltage          | 110                                                                                  |
| Secondary Max Current      | <u>1574.6A</u>                                                                       |
| Secondary Markings         | <u>X1-X2-X3</u>                                                                      |
| Secondary Terminals        | <u>Pads</u>                                                                          |
| Primary Taps               | N/A                                                                                  |
| Conductor Material         | Aluminum                                                                             |
| Insulation Class           | 220°C (Class H)                                                                      |
| BIL (Insulation) Level     | <u>10kV</u>                                                                          |
| Efficiency (@35% Load) %   | N/A                                                                                  |
| Impedance Range            | 2.5 - 4.5%                                                                           |
| Sound (db)                 | 60                                                                                   |
| Enclosure Type             | NEMA 3R Indoor                                                                       |
| Enclosure Size             | <u>E3R-9</u>                                                                         |
| Finish/Colour              | Polyester Powder Coat – ANSI/ASA 61 Grey                                             |
| Standards & Certifications | CSA Certified File No. LR34493, UL Listed File No. E108255, ISO 9001:2015 Registered |