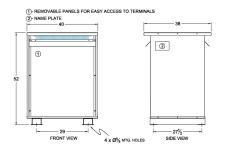

#### **SCHEMATIC/DIAGRAM AND DIMENSION PICTURES**

Three Phase Autotransformer with a capacity of 300kVA, transforming 380Y Volts to 110Y Volts