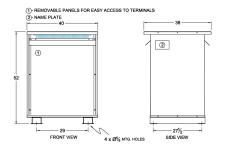

#### **SCHEMATIC/DIAGRAM AND DIMENSION PICTURES**

Three Phase Autotransformer with a capacity of 300kVA, transforming 380Y Volts to 110Y Volts