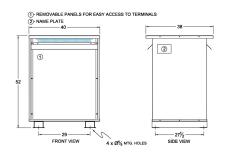

#### **SCHEMATIC/DIAGRAM AND DIMENSION PICTURES**

Three Phase Isolation Transformer with a capacity of 300kVA, transforming 460 Volts to 550Y/318 Volts