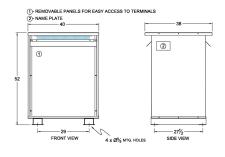

#### **SCHEMATIC/DIAGRAM AND DIMENSION PICTURES**

Three Phase Autotransformer with a capacity of 300kVA, transforming 415Y Volts to 110Y Volts