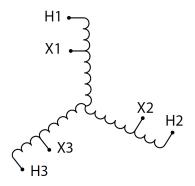

#### **SCHEMATIC/DIAGRAM AND DIMENSION PICTURES**

Three Phase Autotransformer with a capacity of 300kVA, transforming 415Y Volts to 110Y Volts

#### **PRODUCT SPECIFICATIONS**

| Weight                     | 1516 lbs                                                                              |
|----------------------------|---------------------------------------------------------------------------------------|
| Phases                     | <u>3</u>                                                                              |
| kVA                        | 300                                                                                   |
| Connection                 | 3PhA-NT-1                                                                             |
| Primary Voltage            | 415                                                                                   |
| Primary Max Current        | 417.4A                                                                                |
| Primary Markings           | <u>H1-H2-H3</u>                                                                       |
| Primary Terminals          | <u>Pads</u>                                                                           |
| Secondary Voltage          | 110                                                                                   |
| Secondary Max Current      | <u>1574.6A</u>                                                                        |
| Secondary Markings         | <u>X1-X2-X3</u>                                                                       |
| Secondary Terminals        | <u>Pads</u>                                                                           |
| Primary Taps               | N/A                                                                                   |
| Conductor Material         | Aluminum                                                                              |
| Insulation Class           | 220°C (Class H)                                                                       |
| BIL (Insulation) Level     | <u>10kV</u>                                                                           |
| Efficiency (@35% Load) %   | N/A                                                                                   |
| Impedance Range            | 2.5 - 4.5%                                                                            |
| Sound (db)                 | 60                                                                                    |
| Enclosure Type             | NEMA 3R Indoor                                                                        |
| Enclosure Size             | E3R-9                                                                                 |
| Finish/Colour              | Polyester Powder Coat – ANSI/ASA 61 Grey                                              |
| Standards & Certifications | CSA Certified File No. LR34493, UL Listed File No. E108255, ISO 9001:2015  Registered |