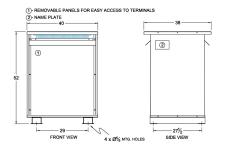

#### **SCHEMATIC/DIAGRAM AND DIMENSION PICTURES**

Three Phase Autotransformer with a capacity of 300kVA, transforming 415Y Volts to 110Y Volts