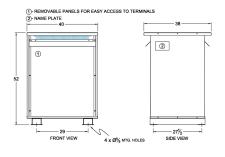

#### **SCHEMATIC/DIAGRAM AND DIMENSION PICTURES**

Three Phase Autotransformer with a capacity of 300kVA, transforming 440Y Volts to 110Y Volts