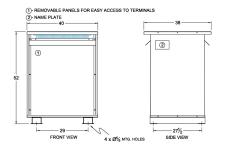

#### **SCHEMATIC/DIAGRAM AND DIMENSION PICTURES**

Three Phase Autotransformer with a capacity of 300kVA, transforming 440Y Volts to 110Y Volts