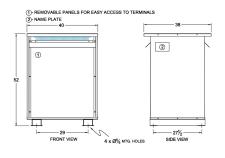

#### **SCHEMATIC/DIAGRAM AND DIMENSION PICTURES**

Three Phase Autotransformer with a capacity of 300kVA, transforming 440Y Volts to 110Y Volts