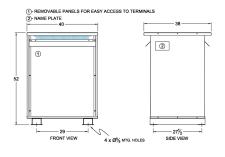

#### **SCHEMATIC/DIAGRAM AND DIMENSION PICTURES**

Three Phase Autotransformer with a capacity of 300kVA, transforming 575Y Volts to 220Y Volts