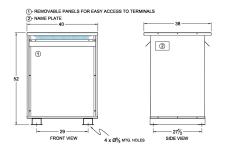

#### **SCHEMATIC/DIAGRAM AND DIMENSION PICTURES**

Three Phase Autotransformer with a capacity of 300kVA, transforming 600Y Volts to 230Y Volts