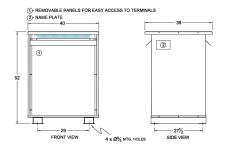

#### **SCHEMATIC/DIAGRAM AND DIMENSION PICTURES**

Three Phase Autotransformer with a capacity of 300kVA, transforming 600Y Volts to 230Y Volts