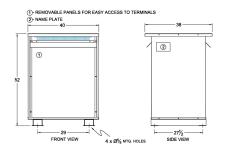

#### **SCHEMATIC/DIAGRAM AND DIMENSION PICTURES**

Three Phase Autotransformer with a capacity of 300kVA, transforming 600Y Volts to 110Y Volts