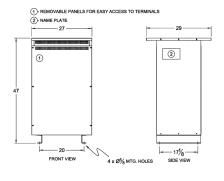

#### **SCHEMATIC/DIAGRAM AND DIMENSION PICTURES**

Single Phase Autotransformer with a capacity of 150kVA, transforming 115 Volts to 277 Volts