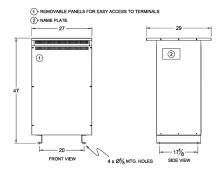

#### **SCHEMATIC/DIAGRAM AND DIMENSION PICTURES**

Single Phase Autotransformer with a capacity of 150kVA, transforming 110 Volts to 240 Volts