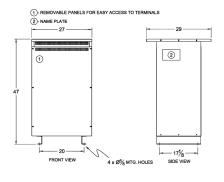

#### **SCHEMATIC/DIAGRAM AND DIMENSION PICTURES**

Single Phase Autotransformer with a capacity of 225kVA, transforming 115 Volts to 240 Volts