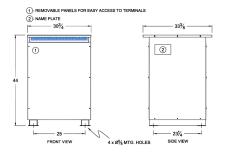

## SCHEMATIC/DIAGRAM AND DIMENSION PICTURES

Three Phase Isolation Transformer with a capacity of 112.5kVA, transforming 575 Volts to 240Y/139 Volts

**OFFICIAL QUOTE** 