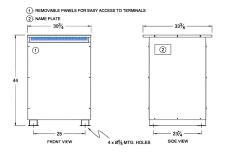

## SCHEMATIC/DIAGRAM AND DIMENSION PICTURES

Three Phase Isolation Transformer with a capacity of 112.5kVA, transforming 600 Volts to 600Y/347 Volts

**OFFICIAL QUOTE** 

#### **PRODUCT SPECIFICATIONS**

| Weight                     | 890 lbs                                                                                 |
|----------------------------|-----------------------------------------------------------------------------------------|
| Phases                     | <u>3</u>                                                                                |
| kVA                        | 112.5                                                                                   |
| Connection                 | <u>3Ph-DY-5T-SU</u>                                                                     |
| Primary Voltage            | 600                                                                                     |
| Primary Max Current        | <u>108.25A</u>                                                                          |
| Primary Markings           | <u>H1-H2-H3</u>                                                                         |
| Primary Terminals          | Pads                                                                                    |
| Secondary Voltage          | <u>600Y/347</u>                                                                         |
| Secondary Max Current      | <u>108.25A</u>                                                                          |
| Secondary Markings         | <u>X0-X1-X2-X3</u>                                                                      |
| Secondary Terminals        | Pads                                                                                    |
| Primary Taps               | <u>+/-2 x 2.5%</u>                                                                      |
| Conductor Material         | Aluminum                                                                                |
| BIL (Insulation) Level     | <u>10kV</u>                                                                             |
| Efficiency (@35% Load) %   | 98.74% (DOE 2016/NRCan 2019)                                                            |
| Impedance Range            | <u>4.0 - 6.0%</u>                                                                       |
| Sound (db)                 | <u>50</u>                                                                               |
| Enclosure Type             | NEMA 3R Indoor                                                                          |
| Enclosure Size             | E3R-8                                                                                   |
| Finish/Colour              | Polyester Powder Coat – ANSI/ASA 61 Grey                                                |
| Standards & Certifications | CSA Certified File No. LR34493, UL Listed File No. E108255, ISO 9001:2015<br>Registered |
| Temperatue Rise            | <u>150°C</u>                                                                            |