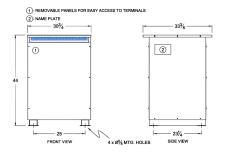

#### SCHEMATIC/DIAGRAM AND DIMENSION PICTURES

Three Phase Isolation Transformer with a capacity of 150kVA, transforming 600 Volts to 460Y/266 Volts

**OFFICIAL QUOTE** 