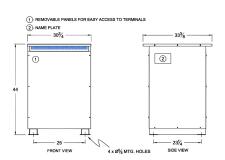

#### SCHEMATIC/DIAGRAM AND DIMENSION PICTURES

Three Phase Isolation Transformer with a capacity of 112.5kVA, transforming 440 Volts to 240Y/139 Volts