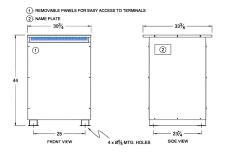

#### SCHEMATIC/DIAGRAM AND DIMENSION PICTURES

Three Phase Isolation Transformer with a capacity of 150kVA, transforming 440 Volts to 550Y/318 Volts

**OFFICIAL QUOTE** 