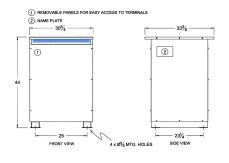

#### SCHEMATIC/DIAGRAM AND DIMENSION PICTURES

Three Phase Autotransformer with a capacity of 112.5kVA, transforming 110Y Volts to 416Y Volts