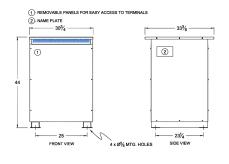

#### SCHEMATIC/DIAGRAM AND DIMENSION PICTURES

Three Phase Autotransformer with a capacity of 112.5kVA, transforming 110Y Volts to 600Y Volts