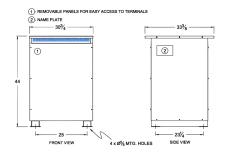

#### SCHEMATIC/DIAGRAM AND DIMENSION PICTURES

Three Phase Autotransformer with a capacity of 112.5kVA, transforming 110Y Volts to 600Y Volts