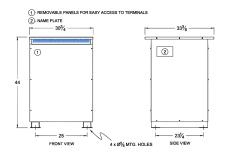

#### SCHEMATIC/DIAGRAM AND DIMENSION PICTURES

Three Phase Autotransformer with a capacity of 112.5kVA, transforming 110Y Volts to 600Y Volts