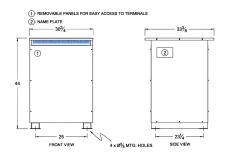

#### SCHEMATIC/DIAGRAM AND DIMENSION PICTURES

Three Phase Autotransformer with a capacity of 112.5kVA, transforming 115Y Volts to 550Y Volts