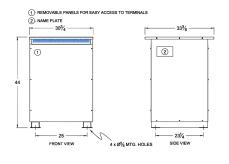

#### SCHEMATIC/DIAGRAM AND DIMENSION PICTURES

Three Phase Autotransformer with a capacity of 112.5kVA, transforming 115Y Volts to 550Y Volts