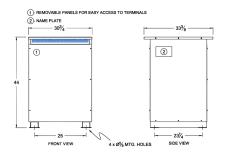

#### SCHEMATIC/DIAGRAM AND DIMENSION PICTURES

Three Phase Autotransformer with a capacity of 112.5kVA, transforming 416Y Volts to 115Y Volts