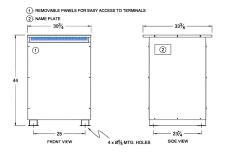

#### SCHEMATIC/DIAGRAM AND DIMENSION PICTURES

Three Phase Isolation Transformer with a capacity of 150kVA, transforming 440 Volts to 460Y/266 Volts

**OFFICIAL QUOTE** 