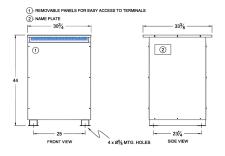

#### SCHEMATIC/DIAGRAM AND DIMENSION PICTURES

Three Phase Isolation Transformer with a capacity of 150kVA, transforming 440 Volts to 460Y/266 Volts

**OFFICIAL QUOTE** 