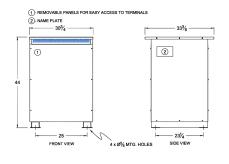

#### SCHEMATIC/DIAGRAM AND DIMENSION PICTURES

Three Phase Autotransformer with a capacity of 150kVA, transforming 115Y Volts to 400Y Volts